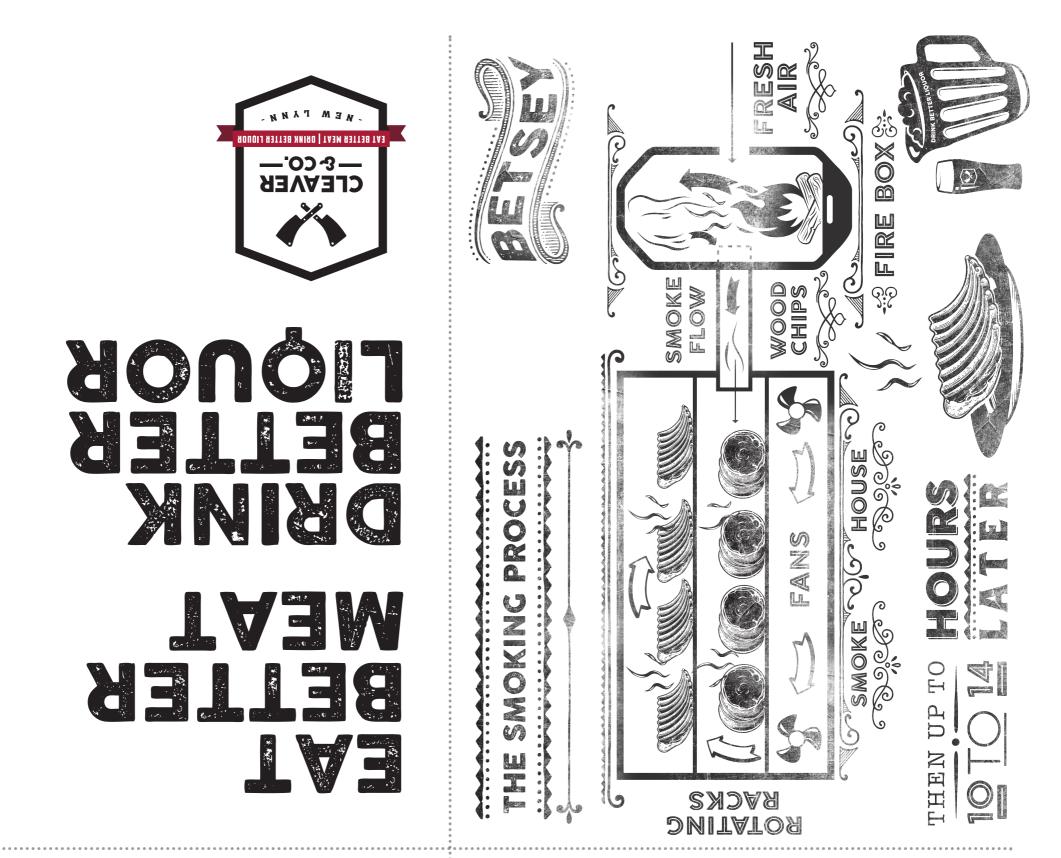

Our southern pride smoker lovingly named "Betsey" travelled over 8,000 miles from Tennessee USA to slowly cook you the most mouthwatering meat for up to 14 hours round the clock. Betsey never sleeps. Even if we're not open, she will be smokin...